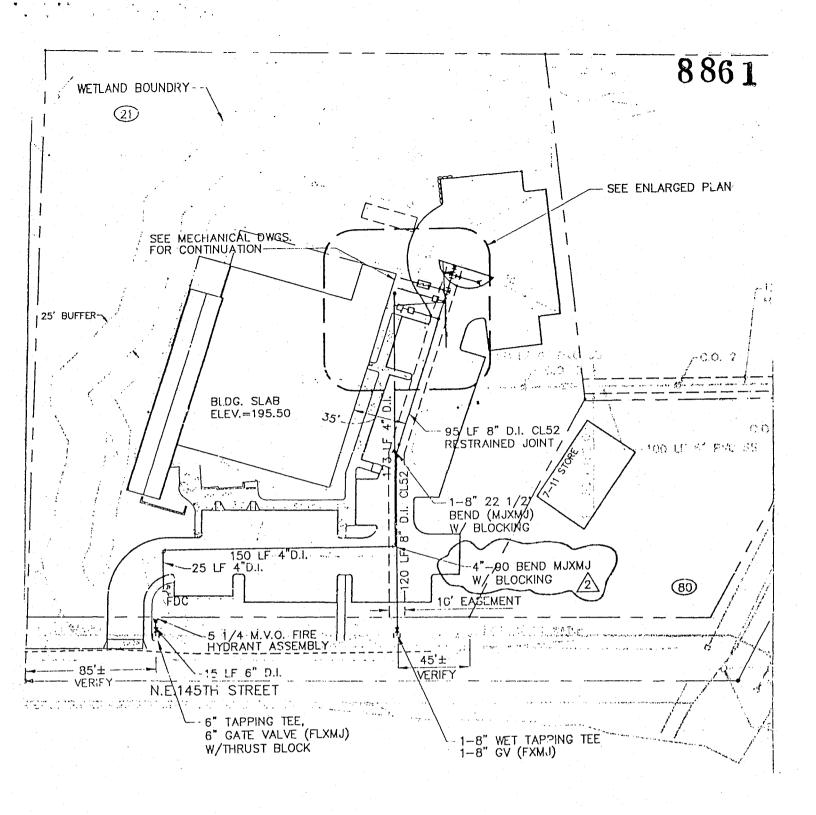

That portion of Lot 4 of Short Plat No. 980008, according to the Short Plat recorded under King County Recording No. 8110060576, described as follows:

Beginning at the Southwest corner of the SW 1/4 of the SE 1/4 of Section 17, Township 26 North, Range 5 East, W. M.; thence North 01° 52' 03" East along the West line of said SE 1/4 42.00 feet to the True Point of Beginning; thence continuing along said West line North 01° 52' 03" East 375.28 feet; thence South 88° 41' 37" East 325.00 feet; thence South 06° 00' 36" East 230.83 feet; thence South 27° 47' 15" West 161.55 feet to the Northerly margin of Northeast 145th Street as conveyed to King County by Deed recorded Recording No. 6254553; thence North 89° 02' 11" West along said Northerly margin 286.04 feet to the True Point of Beginning; (TOGETHER WITH a non-exclusive underground easement for utilities including surface-water storm drainage pipe over the South 10 feet of the remainder of said Lot 4. Not to be used for storage of surface water retention); situate in the County of King, State of Washington. SUBJECT TO right to make necessary slopes for cuts and fills upon property herein described as granted to King County by Deeds recorded under Recording Nos. 5004204 and 6254553 AND SUBJECT to an easement for ingress and egress disclosed by instrument recorded under Recording No. 6318003 and SUBJECT to easement set forth by survey dated April 11, 1981 and recorded under Recording No. 8106099009 on June 9, 1981.

### Water Utility Easement:

Water ine utility easement being 15 feet in width with 7.5 feet on each side of the center of the following described property:

Beginning at the Southeast corner of the above described property; thence West 47 feet to the True Point of Leginning; thence North 01 degree West 110 feet; thence North 17 degrees East 95 feet to Point "A"; thence North 17 degrees East 30 feet to Point "B"; thence North 17 degrees East 5 feet to terminus point; together with an easement extending North 70 degrees West 30 feet from Point "A"; thence South 74 degrees East 20 feet from Point "B."